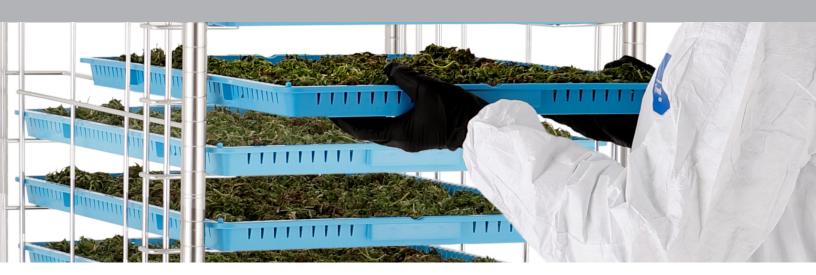

## Metro<sup>®</sup> drying solutions provide maximum density, airflow, and eliminates abrasion.

The Metro Tray Drying Racks in type 304 stainless steel offers superior air flow, mobility, affordability, and corrosion resistance. Easily cleanable, this high density solution stands up to all environments within modern medicinal and recreational cannabis grow facilities. 3" wire spacing allowing the density for processing large amounts of product while providing ample airflow for a consistent uniform dry time. Accommodates up to 20 standard 18"x26" trays.

Accommodates all styles of drying. Hang or tray dry... it's your call.