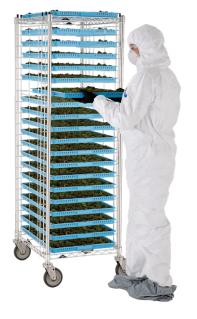

#### Maximum density & airflow.

Dimensions are for an unloaded cart designed for bottom loading 18"x26" trays. 200 lb. unit weight capacity with up to 30 lbs. per level.

|    |        |                                      | Dimensions (W X D) |           | Approx.           |
|----|--------|--------------------------------------|--------------------|-----------|-------------------|
| Ca | t. No. | Description                          | (in)               | (mm)      | Pkd. Wt.          |
| RE | 3S     | Stainless Steel Front-Load Tray Rack | 21.75 x 27         | 522 x 685 | 70 lbs. (31.8 kg) |

Height 69" with Casters. Weight Load Capacity: 30 lbs. (13.6kg) per level; 200 lbs. (91kg) per rack.

\* Includes utilizing top of rack.

an Ali Group Company

The Spirit of Excellence

Distributed by: Custom Equipment Company 866-333-0728 sales@custommhs.com www.custommhs.com