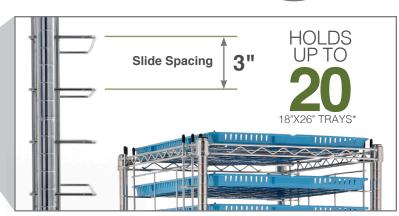

## Metro<sup>®</sup> drying solutions provide maximum density, airflow, and eliminates abrasion.

The Metro Tray Drying Racks in type 304 stainless steel offers superior air flow, mobility, affordability, and corrosion resistance. Easily cleanable, this high density solution stands up to all environments within modern medicinal and recreational cannabis grow facilities. 3" wire spacing allowing the density for processing large amounts of product while providing ample airflow for a consistent uniform dry time. Accommodates up to 20 standard 18"x26" trays.

#### Maximum density & airflow.

Dimensions are for an unloaded cart designed for bottom loading 18"x26" trays. 200 lb. unit weight capacity with up to 30 lbs. per level.

|    |        |                                      | Dimensions (W X D) |           | Approx.           |
|----|--------|--------------------------------------|--------------------|-----------|-------------------|
| Ca | t. No. | Description                          | (in)               | (mm)      | Pkd. Wt.          |
| RE | 3S     | Stainless Steel Front-Load Tray Rack | 21.75 x 27         | 522 x 685 | 70 lbs. (31.8 kg) |

Height 69" with Casters. Weight Load Capacity: 30 lbs. (13.6kg) per level; 200 lbs. (91kg) per rack.

\* Includes utilizing top of rack.

an Ali Group Company

The Spirit of Excellence

Distributed by: Custom Equipment Company 866-333-0728 sales@custommhs.com www.custommhs.com