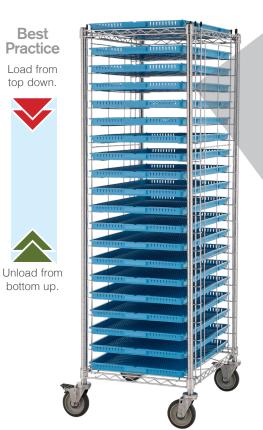

#### Maximum density & airflow.

Dimensions are for an unloaded cart designed for bottom loading 18"x26" trays. 200 lb. unit weight capacity with up to 30 lbs. per level.

|    |        |                                      | Dimensions (W X D) |           | Approx.           |
|----|--------|--------------------------------------|--------------------|-----------|-------------------|
| Ca | t. No. | Description                          | (in)               | (mm)      | Pkd. Wt.          |
| RE | 3S     | Stainless Steel Front-Load Tray Rack | 21.75 x 27         | 522 x 685 | 70 lbs. (31.8 kg) |

Height 69" with Casters. Weight Load Capacity: 30 lbs. (13.6kg) per level; 200 lbs. (91kg) per rack.

\* Includes utilizing top of rack.

an Ali Group Company

The Spirit of Excellence

Distributed by: Custom Equipment Company 866-333-0728 sales@custommhs.com www.custommhs.com