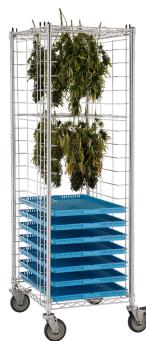

## Metro<sup>®</sup> drying solutions provide maximum density, airflow, and eliminates abrasion.

The Metro Tray Drying Racks in type 304 stainless steel offers superior air flow, mobility, affordability, and corrosion resistance. Easily cleanable, this high density solution stands up to all environments within modern medicinal and recreational cannabis grow facilities. 3" wire spacing allowing the density for processing large amounts of product while providing ample airflow for a consistent uniform dry time. Accommodates up to 20 standard 18"x26" trays.

Accommodates all styles of drying. Hang or tray dry... it's your call.