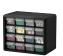

**10124** 24 Large Drawer Cabinet

10126 26 Combo Drawer Cabinet

10116 16 Small Drawer Cabinet

| Plastic Storage Cabinets |                   | Drawer Qty.         |                | Dimensions (In.) |        |       |          |              |
|--------------------------|-------------------|---------------------|----------------|------------------|--------|-------|----------|--------------|
| Model No.                | Description       | Available<br>Colors | Large<br>20702 | Small<br>20701   | L      | w     | н        | Ctn.<br>Qty. |
| 10116                    | 16-Drawer Cabinet | BLK                 | 0              | 16               | 10-1/2 | 6-3/8 | 8-1/2    | 1            |
| 10124                    | 24-Drawer Cabinet | BLK                 | 24             | 0                | 20     | 6-3/8 | 15-13/16 | 1            |
| 10126                    | 26-Drawer Cabinet | BLK                 | 6              | 20               | 20     | 6-3/8 | 10-1/4   | 1            |
| 10144                    | 44-Drawer Cabinet | BLK, RED            | 12             | 32               | 20     | 6-3/8 | 15-13/16 | 1            |
| 10164                    | 64-Drawer Cabinet | BLK                 | 0              | 64               | 20     | 6-3/8 | 15-13/16 | 1            |