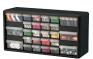

**10124** 24 Large Drawer Cabinet

10126 26 Combo Drawer Cabinet

10116 16 Small Drawer Cabinet

| Plastic Storage Cabinets |                   | Drawer Qty.         |                | Dimensions (In.) |        |       |          |              |
|--------------------------|-------------------|---------------------|----------------|------------------|--------|-------|----------|--------------|
| Model No.                | Description       | Available<br>Colors | Large<br>20702 | Small<br>20701   | L      | w     | н        | Ctn.<br>Qty. |
| 10116                    | 16-Drawer Cabinet | BLK                 | 0              | 16               | 10-1/2 | 6-3/8 | 8-1/2    | 1            |
| 10124                    | 24-Drawer Cabinet | BLK                 | 24             | 0                | 20     | 6-3/8 | 15-13/16 | 1            |
| 10126                    | 26-Drawer Cabinet | BLK                 | 6              | 20               | 20     | 6-3/8 | 10-1/4   | 1            |
| 10144                    | 44-Drawer Cabinet | BLK, RED            | 12             | 32               | 20     | 6-3/8 | 15-13/16 | 1            |
| 10164                    | 64-Drawer Cabinet | BLK                 | 0              | 64               | 20     | 6-3/8 | 15-13/16 | 1            |