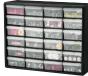

Unbreakable see-through drawers feature finger grip drawer pulls

\*Dividers are molded into the back of the cabinet. Remove with scissors. Additional dividers sold separately.

**10164** 64 Small Drawer Cabinet

**10124** 24 Large Drawer Cabinet

10126 26 Combo Drawer Cabinet

10116 16 Small Drawer Cabinet

| Plastic Storage Cabinets |                   | Drawer Qty.         |                | Dimensions (In.) |        |       |          |              |
|--------------------------|-------------------|---------------------|----------------|------------------|--------|-------|----------|--------------|
| Model No.                | Description       | Available<br>Colors | Large<br>20702 | Small<br>20701   | L      | w     | н        | Ctn.<br>Qty. |
| 10116                    | 16-Drawer Cabinet | BLK                 | 0              | 16               | 10-1/2 | 6-3/8 | 8-1/2    | 1            |
| 10124                    | 24-Drawer Cabinet | BLK                 | 24             | 0                | 20     | 6-3/8 | 15-13/16 | 1            |
| 10126                    | 26-Drawer Cabinet | BLK                 | 6              | 20               | 20     | 6-3/8 | 10-1/4   | 1            |
| 10144                    | 44-Drawer Cabinet | BLK, RED            | 12             | 32               | 20     | 6-3/8 | 15-13/16 | 1            |
| 10164                    | 64-Drawer Cabinet | BLK                 | 0              | 64               | 20     | 6-3/8 | 15-13/16 | 1            |