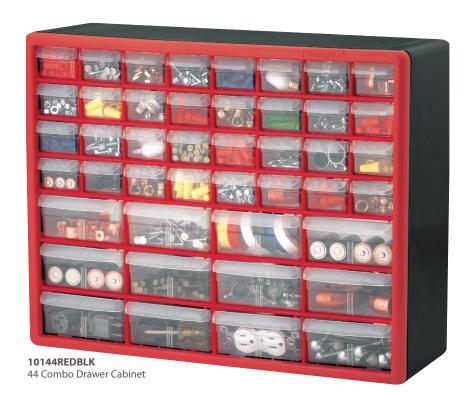

Unbreakable see-through drawers feature finger grip drawer pulls

\*Dividers are molded into the back of the cabinet. Remove with scissors. Additional dividers sold separately.

**10164** 64 Small Drawer Cabinet

**10124** 24 Large Drawer Cabinet

10126 26 Combo Drawer Cabinet

10116 16 Small Drawer Cabinet

| Plastic Storage Cabinets |                   | Drawer Qty.         |                | Dimensions (In.) |        |       |          |              |
|--------------------------|-------------------|---------------------|----------------|------------------|--------|-------|----------|--------------|
| Model No.                | Description       | Available<br>Colors | Large<br>20702 | Small<br>20701   | L      | w     | н        | Ctn.<br>Qty. |
| 10116                    | 16-Drawer Cabinet | BLK                 | 0              | 16               | 10-1/2 | 6-3/8 | 8-1/2    | 1            |
| 10124                    | 24-Drawer Cabinet | BLK                 | 24             | 0                | 20     | 6-3/8 | 15-13/16 | 1            |
| 10126                    | 26-Drawer Cabinet | BLK                 | 6              | 20               | 20     | 6-3/8 | 10-1/4   | 1            |
| 10144                    | 44-Drawer Cabinet | BLK, RED            | 12             | 32               | 20     | 6-3/8 | 15-13/16 | 1            |
| 10164                    | 64-Drawer Cabinet | BLK                 | 0              | 64               | 20     | 6-3/8 | 15-13/16 | 1            |