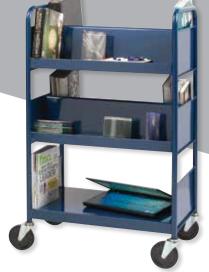

BioFit Carts Make Material Transport Easy.

BioFit offers a full line of carts featuring all-steel construction and a 13-year warranty for libraries, schools, offices and more.

- 500 lb. weight capacity
- 5" industrial-grade, non-marring rubber wheels on b II bearing casters for smooth operation
- Durable powder-coat finish

These carts are also ideal for moving equipment and supplies in laboratory and healthcare settings, and shuttling tools and materials in industrial environments.

Contact us for details. www.biofit.com | 800.597.0246