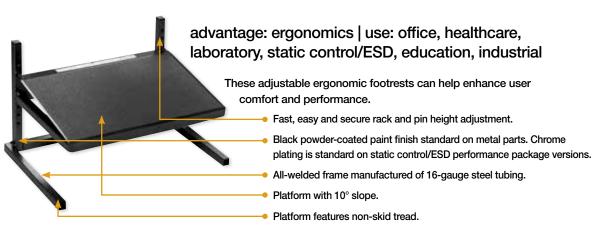

## Footrests (FS-1 & FS-2)

Shown here: FS-1

| ordering info                                                                                  | y 2020 |                                     |  |  |
|------------------------------------------------------------------------------------------------|--------|-------------------------------------|--|--|
| Footrests   Standard Components Rack and pin height adjustment from 3" to 11" in 1" increments |        |                                     |  |  |
| Model#                                                                                         | Hgt.   | Dimensions                          |  |  |
| ● FS-1                                                                                         | 3"-11" | 20"W x 11"D platform with 10° slope |  |  |
| FS-2                                                                                           | 3"-11" | 12"W X 11"D platform with 10° slope |  |  |