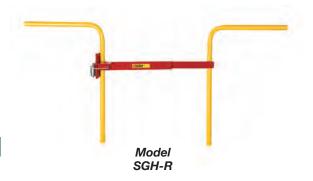

## **Hydraulic Arm Safety Gate**

- Adjustable width 15" to 31"
- Gate arm uses hydraulic pressure for smooth close
- Closing tension is adjustable
- Mounting plate is 1-3/8" x 6" with 2 mounting holes
- Mount to the left only
- Powder coated red finish

| Overall W x D x H | Model No. | Wt. |
|-------------------|-----------|-----|
| 21 x 3-1/2 x 6    | SGH-R     | 10  |