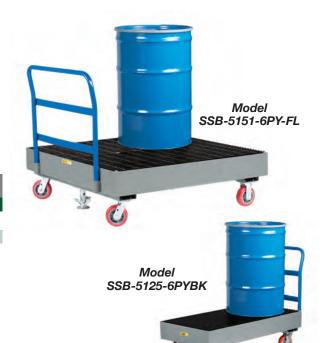

## **Spill Control Cart**

3000 lbs. Capacity

- Allows up to four 55 gallon drums
- Durable, welded steel construction
- Sump has removable steel bar grating deck
- 6" non-marking polyurethane casters
- Two rigid and two swivel casters
- Removable pipe handle with cross brace
- Handle extends 25" above top of sump

|                | <b>2-DRUM</b> with wheel brakes |     | <b>4-DRUM</b><br>with floor lock |     |
|----------------|---------------------------------|-----|----------------------------------|-----|
| Sump Cap.      | Model No.                       | Wt. | Model No.                        | Wt. |
| 33 Gallon Cap. | SSB-5125-6PYBK                  | 170 | -                                | -   |
| 66 Gallon Cap. | SSB-512566-6PYBK                | 203 | SSB-5151-6PYFL                   | 341 |