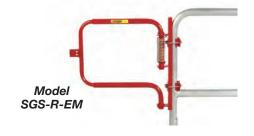

## **Adjustable Spring Safety Gate**

- Adjustable width 22-1/2" to 36"
- Stainless steel torsion spring closes gate automatically
- Spring is tension-adjustable and reversible
- Powder coated red finish (except spring)
- Outside tubing 1.32" O.D. x 12 gauge wall
- Mounting channel is 2" x 1" with three mounting holes (hardware not included)
- Also available with easy mount clamping kits which requires no drilling

| Overall W x D x H | Model No. | Includes                 | Wt. |
|-------------------|-----------|--------------------------|-----|
| 24 x 3 x 24       | SGS-R     | Gate Only                | 18  |
| 24 x 3 x 24       | SGS-R-EM  | Gate with Easy Mount Kit | 20  |