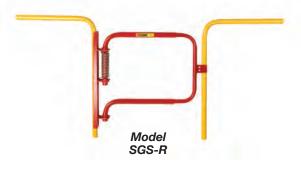

## **Adjustable Spring Safety Gate**

- Adjustable width 22-1/2" to 36"
- Stainless steel torsion spring closes gate automatically
- Spring is tension-adjustable and reversible
- Powder coated red finish (except spring)
- Outside tubing 1.32" O.D. x 12 gauge wall
- Mounting channel is 2" x 1" with three mounting holes (hardware not included)
- Also available with easy mount clamping kits which requires no drilling

| Overall W x D x H | Model No. | Includes                 | Wt. |
|-------------------|-----------|--------------------------|-----|
| 24 x 3 x 24       | SGS-R     | Gate Only                | 18  |
| 24 x 3 x 24       | SGS-R-EM  | Gate with Easy Mount Kit | 20  |