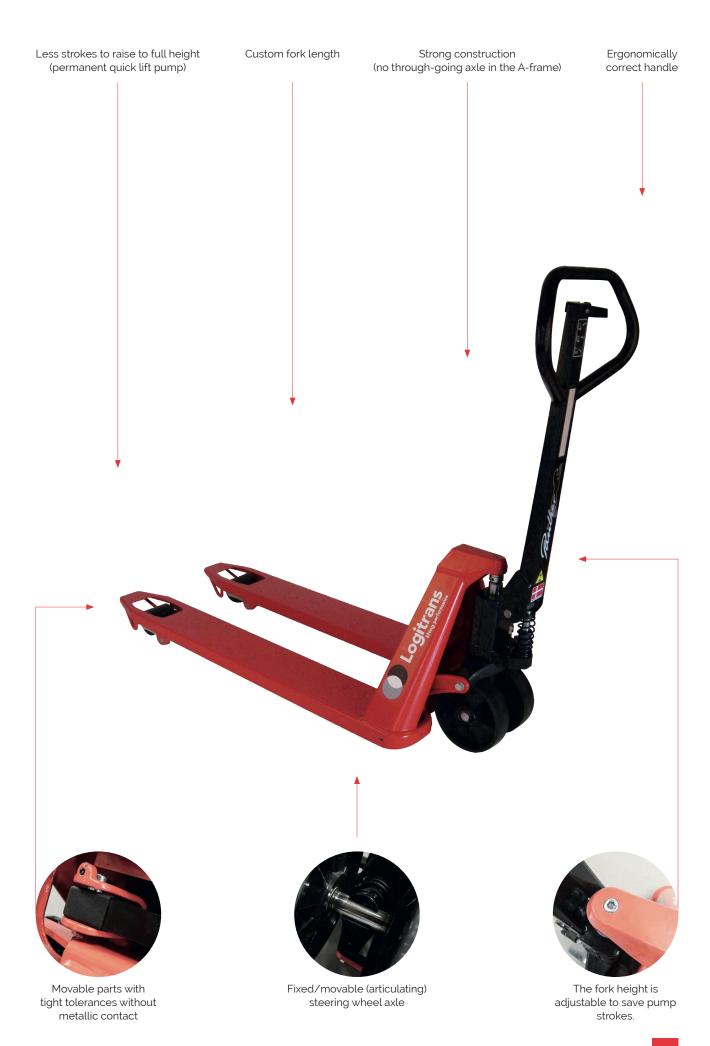

## Manual pallet trucks

Our manual pallet trucks are constructed of high-quality steel and are designed to give the operator a safe, solid and efficient solution for pallet transportation.

The strong construction ensures a long operating life with very low maintenance costs.

The elegant design with rounded corners reduces risk of causing damages, while moving goods and pallets around - both to surrounding objects, the pallets and other valuable items. In addition, the ergonomically correct handle gives the operator a relaxed hold and proper working posture.

The special-designed wheels ensure minimum starting power and allow you to transport pallets with heavy loads smoothly and with little physical efforts.

Our manual pallet truck is available with different fork lengths and spans, as well as it comes in stainless steel and as anti static.