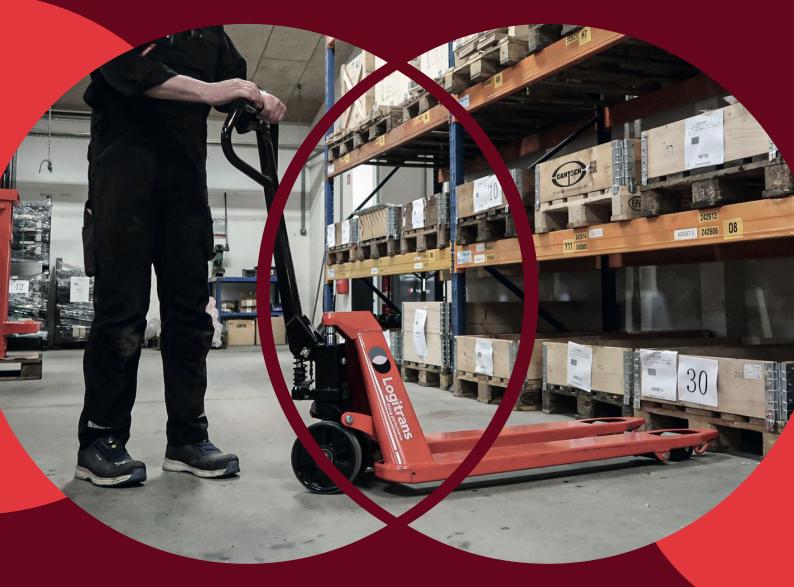

## Manual pallet trucks

Our manual pallet trucks are constructed of high-quality steel and are designed to give the operator a safe, solid and efficient solution for pallet transportation.

The strong construction ensures a long operating life with very low maintenance costs.

The elegant design with rounded corners reduces risk of causing damages, while moving goods and pallets around - both to surrounding objects, the pallets and other valuable items. In addition, the ergonomically correct handle gives the operator a relaxed hold and proper working posture.

The special-designed wheels ensure minimum starting power and allow you to transport pallets with heavy loads smoothly and with little physical efforts.

Our manual pallet truck is available with different fork lengths and spans, as well as it comes in stainless steel and as anti static.