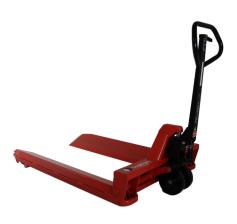

## Pallet truck with weighing scale

With the weighing scale pallet truck, WSP 2200, you can transport and weigh goods in the same working process.

It is a valuable and very time-efficient solution for customers in e.g. storage areas, who need to inspect incoming or off-shipping goods.

The weighing system has a high accuracy. It has four strong weighing cells, and a solid and very well protected display. The display is user-friendly and has logic and simple settings. It is centrally located, which gives the operator easy access to read the weight.

The construction of the pallet truck is strong and solid, and as with all of our pallet trucks, is very easy to operate and maintain.

We use a special oil for all products, which is tested in cold atmospheres down to at least -10 degrees C.

Can weigh up to 5000 lbs.