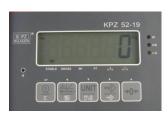

The weighing system has a high accuracy. It has four strong weighing cells, and a solid and very well protected display. The display is user-friendly and has logic and simple settings. It is centrally located, which gives the operator easy access to read the weight.