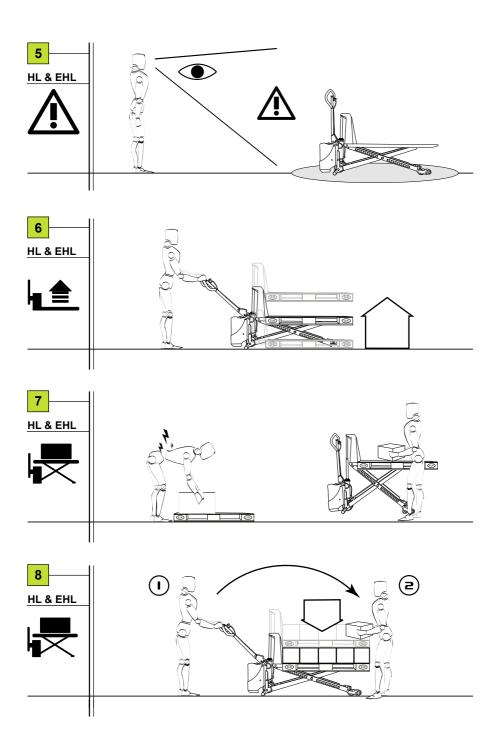

### Periodic service check

Service check is required once each year.

The service check is to be performed on the basis of form no. B280 and proved on form no. B284. Forms and instructions for the service check are available at your dealer.

## Periodic safety inspection

Safety inspection should be performed by the dealer or other qualified persons at least once each year, unless local regulations state otherwise.

The safety inspection to be performed on the basis of form no. B278 and proved on form no. B284. Forms and instructions for the safety inspection are available at your dealer.