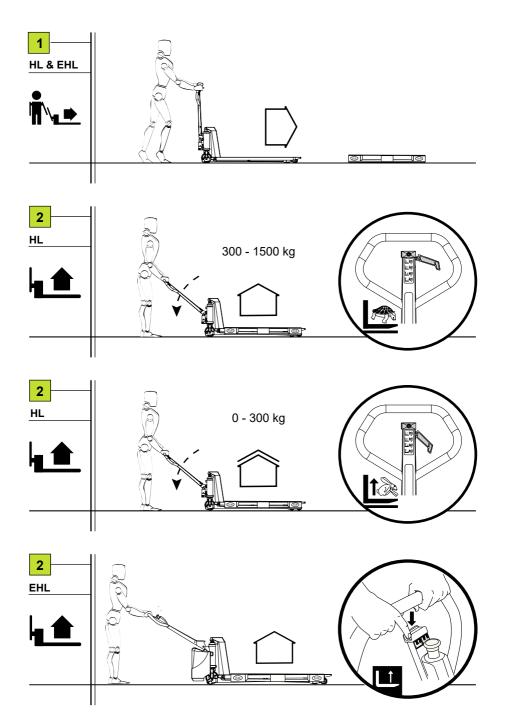

tor                                      |
| Kapasitet / Capaciteit Serial no / Seriennr.             |           | Drivmotor / Rÿ motor  Hydr. Motor / Hy-Motor       |
| Serie nr / Nr.                                           | (######## | Hydr. Motor / Hydr.Motor                           |
| Prod.year / Baujahr<br>Prod. år / Prod.jaar              |           | Battery / Batterie<br>Batteri / Batterij           |
| Own weight / Eigengewicht<br>Egenvekt / Ledig Gew.       |           | Bat.weight / Bat.Gewicht Batterivægt / Bat.gewicht |
| Lifting height / Hubhöhe<br>Løftehøyde / Hefhoogte       |           | Logitrans Hillerupvej 35                           |
| Load centre / Lastschwerpunkt<br>Lastcenter / Laadcenter |           | lifting performance Denmark                        |













The warranty covers material and assembly defects which, subject to inspection by us or our representative, are deemed to be faults or deficiencies that prevent normal use of the parts concerned. Such affected parts shall be sent to your Logitrans dealer carriage paid within the warranty period in force at the time in question, together with a copy of the documentation for the service performed (B284).

- · The warranty does not cover normal wear and adjustments
- · The warranty period is based on singleshift working

#### The warranty shall no longer apply if

- · the product has been used incorrectly
- · the product is used in environments for which it was not designed
- · the product has been overloaded
- replacements of parts have been made incorrectly or original parts hav