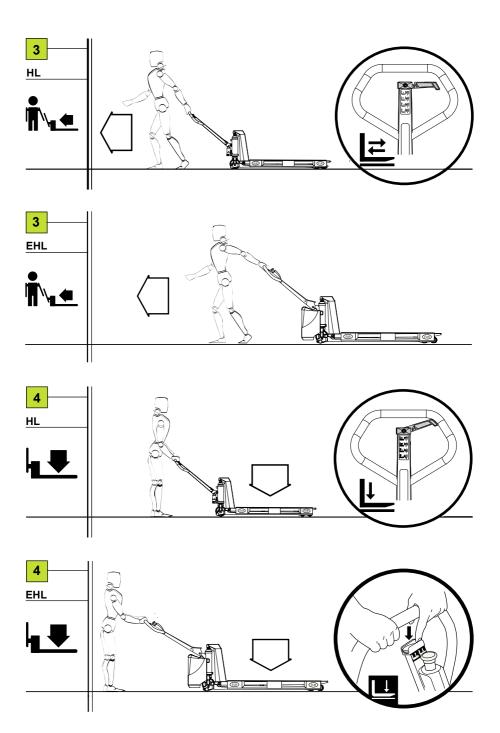

r                                      |
| Kapasitet / Capaciteit Serial no / Seriennr.             |           | Drivmotor / Rÿ motor  Hydr. Motor / Hy-Motor       |
| Serie nr / Nr.                                           | (######## | Hydr. Motor / Hydr.Motor                           |
| Prod.year / Baujahr<br>Prod. år / Prod.jaar              |           | Battery / Batterie<br>Batteri / Batterij           |
| Own weight / Eigengewicht<br>Egenvekt / Ledig Gew.       |           | Bat.weight / Bat.Gewicht Batterivægt / Bat.gewicht |
| Lifting height / Hubhöhe<br>Løftehøyde / Hefhoogte       |           | Logitrans Hillerupvej 35                           |
| Load centre / Lastschwerpunkt<br>Lastcenter / Laadcenter |           | lifting performance Denmark                        |













The warranty covers material and assembly defects which, subject to inspection by us or our representative, are deemed to be faults or deficiencies that prevent normal use of the parts concerned. Such affected parts shall be sent to your Logitrans dealer carriage paid within the warranty period in force at the time in question, together with a copy of the documentation for the service performed (B284).

- · The warranty does not cover normal wear and adjustments
- · The warranty period is based on singleshift working

#### The warranty shall no longer apply if

- · the product has been used incorrectly
- · the product is used in environments for which it was not designed
- · the product has been overloaded
- replacements of parts have been made incorrectly or original parts have