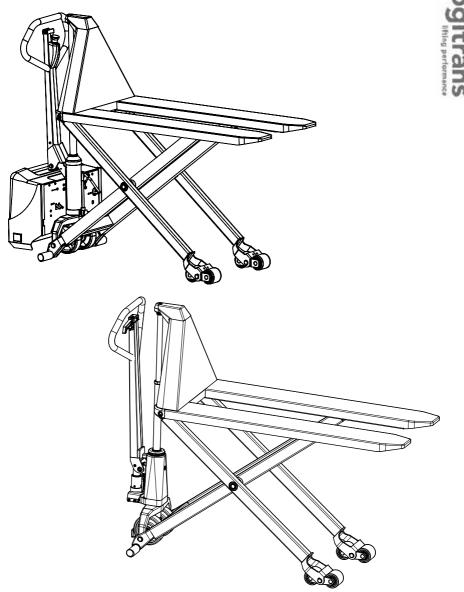

# HL 1006 / EHL 1004

| Serienr.:                                                |           |                                                    |
|----------------------------------------------------------|-----------|----------------------------------------------------|
| Serial no.:                                              |           |                                                    |
| Valmistenumero:                                          |           |                                                    |
| Serie nr.:                                               |           |                                                    |
| Numéro de série:                                         |           |                                                    |
| Numero di serie:                                         |           |                                                    |
|                                                          |           |                                                    |
| Serie nr.:                                               |           |                                                    |
| Número de serie:                                         |           |                                                    |
| Serienummer:                                             |           | ı                                                  |
| Serien-Nr.:                                              |           |                                                    |
| Seria Nr:                                                |           |                                                    |
| N.° de série:                                            |           |                                                    |
| Seeria Nr.:                                              |           |                                                    |
| Výr. č.:                                                 |           |                                                    |
| Sériové č.:                                              |           |                                                    |
|                                                          |           |                                                    |
|                                                          |           |                                                    |
|                                                          |           |                                                    |
| Type / Typ Modell /Type                                  |           | (€)                                                |
| Capacity / Tragkraft                                     |           | Motor / Motor                                      |
| Kapasitet / Capaciteit Serial no / Seriennr.             |           | Drivmotor / Rÿ motor  Hydr. Motor / Hy-Motor       |
| Serie nr / Nr.                                           | (######## | Hydr. Motor / Hydr.Motor                           |
| Prod.year / Baujahr<br>Prod. år / Prod.jaar              |           | Battery / Batterie<br>Batteri / Batterij           |
| Own weight / Eigengewicht<br>Egenvekt / Ledig Gew.       |           | Bat.weight / Bat.Gewicht Batterivægt / Bat.gewicht |
| Lifting height / Hubhöhe<br>Løftehøyde / Hefhoogte       |           | Logitrans Hillerupvej 35                           |
| Load centre / Lastschwerpunkt<br>Lastcenter / Laadcenter |           | lifting performance Denmark                        |