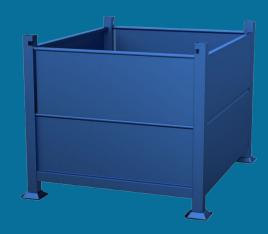

## R2GS-01

Rigid, Sheet Metal Steel Bin - 2 Gates

## Product Information

- Rigid, 2 gate, sheet metal steel bin
- Inside Usable volume: 18 Cubic Feet
- Half-Drop Gates on both 34 1/2" sides
- Sheet Metal 4 sides
- Sheet Metal Floor on Tubing Base Structure
- Load capacity 3200 lbs UDL
- Stack height when full 5 high
- Colour Standard Blue Enamel Finish