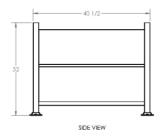

## Shipping Information

- Shipping Dimensions 40 1/2" x 34 1/2" x 94"
- Weight of bin 147 lbs
- Stacked 3 high for shipment
- 108 Bins Fit on 53' Trucks
- Interstackable with all other Davco 40 1/2" x 34 1/2"Series Standard Steel Bins

Rev.07 2023

**DIMENSIONS** 

2 GATES OPEN

STACKED 3 HIGH FOR TRUCK SHIPMENT