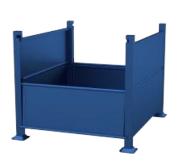

## R2GS-01

Rigid, Sheet Metal Steel Bin - 2 Gates

## Product Information

- Rigid, 2 gate, sheet metal steel bin
- Inside Usable volume: 18 Cubic Feet
- Half-Drop Gates on both 34 1/2" sides
- Sheet Metal 4 sides
- Sheet Metal Floor on Tubing Base Structure
- Load capacity 3200 lbs UDL
- Stack height when full 5 high
- Colour Standard Blue Enamel Finish