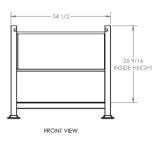

## Shipping Information

- Shipping Dimensions 40 1/2" x 34 1/2" x 94"
- Weight of bin 147 lbs
- Stacked 3 high for shipment
- 108 Bins Fit on 53' Trucks
- Interstackable with all other Davco 40 1/2" x 34 1/2"Series Standard Steel Bins

## Product Information

- Rigid, 2 gate, sheet metal steel bin
- Inside Usable volume: 18 Cubic Feet
- Half-Drop Gates on both 34 1/2" sides
- Sheet Metal 4 sides
- Sheet Metal Floor on Tubing Base Structure
- Load capacity 3200 lbs UDL
- Stack height when full 5 high
- Colour Standard Blue Enamel Finish

Rev.07 2023

**DIMENSIONS** 

2 GATES OPEN

STACKED 3 HIGH FOR TRUCK SHIPMENT