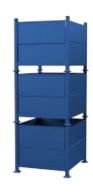

## R2GS-01

Rigid, Sheet Metal Steel Bin - 2 Gates

## Product Information

- Rigid, 2 gate, sheet metal steel bin
- Inside Usable volume: 18 Cubic Feet
- Half-Drop Gates on both 34 1/2" sides
- Sheet Metal 4 sides
- Sheet Metal Floor on Tubing Base Structure
- Load capacity 3200 lbs UDL
- Stack height when full 5 high
- Colour Standard Blue Enamel Finish