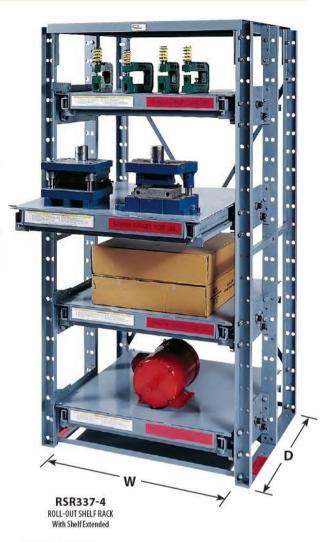

## **ROLL-OUT SHELF RACKS**

## OFFER 100% SHELF EXTENSION FOR CONVENIENT LOADING AND UNLOADING

The Roll-Out Shelf Rack from **MECO OMAHA** is at home in virtually any industry from manufacturing to warehousing. Ideal for roll-out storage of dies, fixtures, engine parts, tooling or items that require secure storage with easy access. Each shelf handles 2,000 lbs. of product; items can be loaded or unloaded by overhead crane or forklift. Store up to 2,000 lbs. on the top of the unit.

Structural 3" channel frame is punched to permit 2" vertical adjustability of shelves while providing superior strength and durability. Shelves of 10 ga. steel roll out one at a time and lock in the extended position for maximum safety.

The Roll-Out Shelf Rack is available in three heights and three shelf sizes. Three shelf or four shelf models available. The basic starter units can be expanded to meet everchanging storage requirements with add-on units. Ships knocked down for freight savings; gray enamel finish.

## • 2,000 LB CAPACITY PER SHELF

| STARTER UNITS |                |       |        |         |           |  |  |
|---------------|----------------|-------|--------|---------|-----------|--|--|
| MODEL NO.     | DIMENSIONS*    |       |        | NO. OF  |           |  |  |
|               | SHELF<br>WIDTH | DEPTH | HEIGHT | SHELVES | WEIGHT    |  |  |
| RSR335-3      | 36"            | 36"   | 62"    | - 3     | 921 lbs   |  |  |
| RSR345-3      |                | 48"   |        |         | 1,100 lbs |  |  |
| RSR435-3      | 48"            | 36"   |        |         | 1,038 lbs |  |  |
| RSR445-3      |                | 48"   |        |         | 1,220 lbs |  |  |
| RSR336-3      | 36"            | 36"   | 72"    |         | 937 lbs   |  |  |
| RSR346-3      |                | 48"   |        |         | 1,119 lbs |  |  |
| RSR436-3      | 48"            | 36"   |        |         | 1,057 lbs |  |  |
| RSR446-3      |                | 48"   |        |         | 1,237 lbs |  |  |
| RSR337-4      | 36"            | 36"   | 85"    | 4       | 1,191 lbs |  |  |
| RSR347-4      |                | 48"   |        |         | 1,414 lbs |  |  |
| RSR437-4      | 48"            | 36"   |        |         | 1,340 lbs |  |  |
| RSR447-4      |                | 48"   |        |         | 1,570 lbs |  |  |