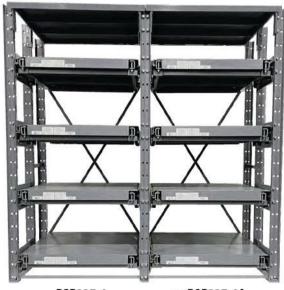

The Roll-Out Shelf Rack is available in three heights and three shelf sizes. Three shelf or four shelf models available. The basic starter units can be expanded to meet everchanging storage requirements with add-on units. Ships knocked down for freight savings; gray enamel finish.

## 2,000 LB CAPACITY PER SHELF

| ADD-ON UNITS |                |       |        |                   |           |  |  |
|--------------|----------------|-------|--------|-------------------|-----------|--|--|
| MODEL NO.    | DIMENSIONS*    |       |        | NO OF             |           |  |  |
|              | SHELF<br>WIDTH | DEPTH | HEIGHT | NO. OF<br>Shelves | WEIGHT    |  |  |
| RSR335-3A    | 36"            | 36"   | 62"    | - 3               | 852 lbs   |  |  |
| RSR345-3A    |                | 48"   |        |                   | 1,029 lbs |  |  |
| RSR435-3A    | 48"            | 36"   |        |                   | 970 lbs   |  |  |
| RSR445-3A    |                | 48"   |        |                   | 1,148 lbs |  |  |
| RSR336-3A    | 36"            | 36"   | 72"    |                   | 860 lbs   |  |  |
| RSR346-3A    |                | 48"   |        |                   | 1,039 lbs |  |  |
| RSR436-3A    | 48"            | 36"   |        |                   | 988 lbs   |  |  |
| RSR446-3A    |                | 48"   |        |                   | 1,155 lbs |  |  |
| RSR337-4A    | 36"            | 36"   | 85"    | 4                 | 1,099 lbs |  |  |
| RSR347-4A    |                | 48"   |        |                   | 1,323 lbs |  |  |
| RSR437-4A    | 48"            | 36"   |        |                   | 1,242 lbs |  |  |
| RSR447-4A    |                | 48"   |        |                   | 1,474 lbs |  |  |

<sup>\*</sup> DEPTH AND HEIGHT FIGURES REPRESENT OVERALL DIMENSIONS. OVERALL WIDTH WILL INCREASE BY 4" WHEN ADDED TO A STARTER UNIT.

RSR337-4 ROLL-OUT SHELF RACK

with RSR337-4A
ADD-ON UNIT