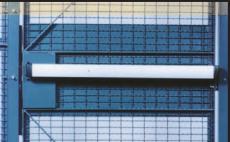

### **Driver Cages**

WireCrafters Driver Cage is a simple, cost effective, way of controlling access to your distribution center or factory floor. Partition walls made of wire mesh surround building entry doors, holding truck drivers in a defined area until met by company personnel. The wire partition's open but secure design gives you control without need for additional lighting, HVAC, or sprinkler systems. Driver Control Cages can be ordered in any size; and may be anchored to building walls, or free standing.

We recommend equipping your Driver Control Cage with a fullwidth push bar (shown above). Other locking options, including card readers and remote push buttons are available; call and ask for details.