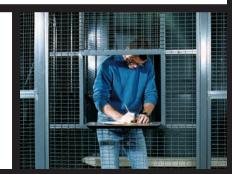

### **Driver Cages**

WireCrafters Driver Cage is a simple, cost effective, way of controlling access to your distribution center or factory floor. Partition walls made of wire mesh surround building entry doors, holding truck drivers in a defined area until met by company personnel. The wire partition's open but secure design gives you control without need for additional lighting, HVAC, or sprinkler systems. Driver Control Cages can be ordered in any size; and may be anchored to building walls, or free standing.

We recommend equipping your Driver Control Cage with a fullwidth push bar (shown above). Other locking options, including card readers and remote push buttons are available; call and ask for details.

### **SERVICE WINDOW**

Allows for easy exchange of paperwork and other small items.