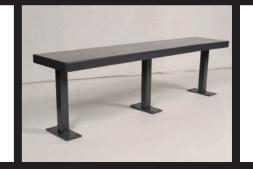

### **STEEL BENCH**

Built of heavy-duty 10-gauge steel, this all-welded bench has baseplates for anchoring to the floor.