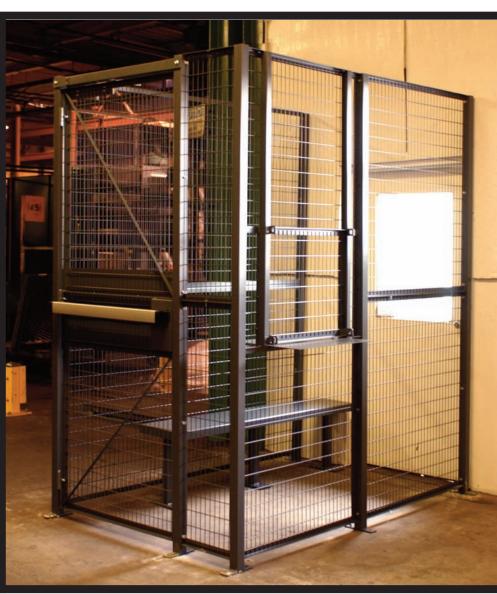

### **Driver Cages**

WireCrafters Driver Cage is a simple, cost effective, way of controlling access to your distribution center or factory floor. Partition walls made of wire mesh surround building entry doors, holding truck drivers in a defined area until met by company personnel. The wire partition's open but secure design gives you control without need for additional lighting, HVAC, or sprinkler systems. Driver Control Cages can be ordered in any size; and may be anchored to building walls, or free standing.

We recommend equipping your Driver Control Cage with a fullwidth push bar (shown above). Other locking options, including card readers and remote push buttons are available; call and ask for details.

# DRIVER CAGE