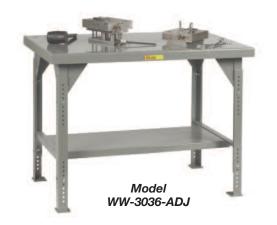

# **Heavy-Duty Workbenches**

Up to 10,000 lbs. Capacity

Heavy-Duty Welded Workbenches have an extra strong 7 gauge (0.180 inch) reinforced steel top with rounded comfort edges that can support up to10,000 lbs. UDL. Heavy 2" x 2" angle legs are 1/4"-thick with welded 7 gauge gussets. The stationary models have footpads with a 5/8"-diameter anchor hole. A sturdy 12 gauge lower shelf has a 500 lbs. capacity for added storage. All models are welded and ship set up, ready for immediate use.

## FIXED-HEIGHT BENCHES - 34" High ADJUSTABLE-HEIGHT - 28" to 37" high on 1" centers.

| SIZE<br>D x W | FIXED HEIGHT<br>Model No. | Wt. | ADJUSTABLE HEIGHT Model No. | Wt. |
|---------------|---------------------------|-----|-----------------------------|-----|
| 30 x 36       | WW-3036                   | 151 | WW-3036-ADJ                 | 176 |
| 30 x 48       | WW-3048                   | 187 | WW-3048-ADJ                 | 212 |
| 30 x 60       | WW-3060                   | 220 | WW-3060-ADJ                 | 245 |
| 30 x 72       | WW-3072                   | 263 | WW-3072-ADJ                 | 288 |
| 36 x 60       | WW-3660                   | 250 | WW-3660-ADJ                 | 275 |
| 36 x 72       | WW-3672                   | 287 | WW-3672-ADJ                 | 312 |
| 42 x 84       | WW-4284                   | 421 | WW-4284-ADJ                 | 446 |