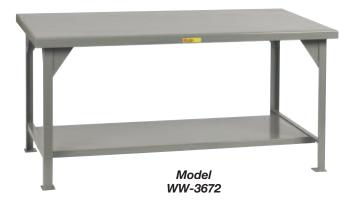

# **Heavy-Duty Workbenches**

Up to 10,000 lbs. Capacity

Heavy-Duty Welded Workbenches have an extra strong 7 gauge (0.180 inch) reinforced steel top with rounded comfort edges that can support up to10,000 lbs. UDL. Heavy 2" x 2" angle legs are 1/4"-thick with welded 7 gauge gussets. The stationary models have footpads with a 5/8"-diameter anchor hole. A sturdy 12 gauge lower shelf has a 500 lbs. capacity for added storage. All models are welded and ship set up, ready for immediate use.

## FIXED-HEIGHT BENCHES - 34" High ADJUSTABLE-HEIGHT - 28" to 37" high on 1" centers.

| SIZE<br>D x W | FIXED HEIGHT<br>Model No. | Wt. | ADJUSTABLE HEIGHT Model No. | Wt. |
|---------------|---------------------------|-----|-----------------------------|-----|
| 30 x 36       | WW-3036                   | 151 | WW-3036-ADJ                 | 176 |
| 30 x 48       | WW-3048                   | 187 | WW-3048-ADJ                 | 212 |
| 30 x 60       | WW-3060                   | 220 | WW-3060-ADJ                 | 245 |
| 30 x 72       | WW-3072                   | 263 | WW-3072-ADJ                 | 288 |
| 36 x 60       | WW-3660                   | 250 | WW-3660-ADJ                 | 275 |
| 36 x 72       | WW-3672                   | 287 | WW-3672-ADJ                 | 312 |
| 42 x 84       | WW-4284                   | 421 | WW-4284-ADJ                 | 446 |