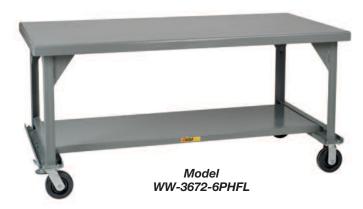

### **MOBILE WORKBENCHES**

3600 lbs. and 5000 lbs. Capacity

#### With Casters & Floor Lock

Move these Heavy-Duty Workbenches easily with two swivel and two rigid phenolic casters. When in the desired position, engage the floor lock between the swivel casters to avoid unwanted movement. 7 gauge reinforced steel top with rounded comfort edges. Heavy 2" x 2" angle legs are 1/4" thick with 7 gauge welded gussets.

|               | 6" x 2" PHENOLIC<br>34" Bench Top Height<br>3600 lbs. Capacity |     | 8" x 2" PHENOLIC<br>36" Bench Top Height<br>5000 lbs. Capacity |     |
|---------------|----------------------------------------------------------------|-----|----------------------------------------------------------------|-----|
| Size<br>D x W | Model No.                                                      | Wt. | Model No.                                                      | Wt. |
| 30 x 36       | WW-3036-6PHFL                                                  | 194 | WW-3036-8PHFL                                                  | 201 |
| 30 x 48       | WW-3048-6PHFL                                                  | 231 | WW-3048-8PHFL                                                  | 238 |
| 30 x 60       | WW-3060-6PHFL                                                  | 263 | WW-3060-8PHFL                                                  | 270 |
| 30 x 72       | WW-3072-6PHFL                                                  | 289 | WW-3072-8PHFL                                                  | 296 |
| 36 x 60       | WW-3660-6PHFL                                                  | 297 | WW-3660-8PHFL                                                  | 304 |
| 36 x 72       | WW-3672-6PHFL                                                  | 334 | WW-3672-8PHFL                                                  | 341 |
| 42 x 84       | WW-4284-6PHFL                                                  | 471 | WW-4284-8PHFL                                                  | 478 |