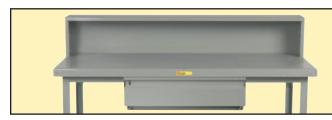

#### **OPTIONS AVAILABLE**

**Heavy-Duty Drawer** 

26"W x 20"D x 6"H (Center Mount) with padlock hasp. -HD

**Heavy-Duty Riser Shelf** 

12" high above bench top, 10" deep. -HR

Floor lock between swivel casters stops unwanted movement.